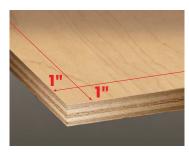

## Oversized Panels Save Money and Reduce Waste

TruYield panels are oversized to 49" x 97," allowing you to utilize more of each panel by cutting the exact sizes you need. You'll reduce waste, save money and improve your yield after the panels arrive on your manufacturing floor.

Specify your TruYield panel sized to 49" x 97" or 49" x 121" with veneer core or ArmorCore.