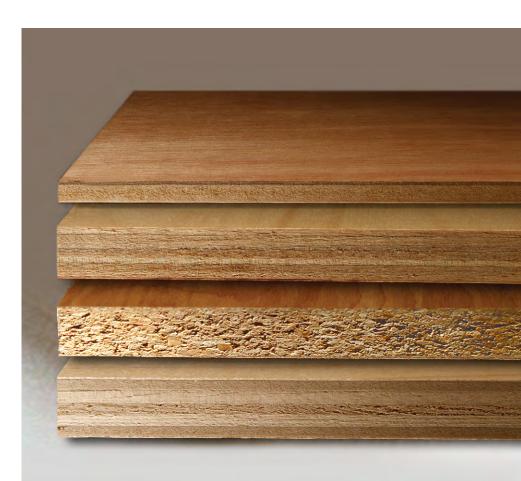

## 1" oversize panels (49" x 97") are available in the following constructions:

- Veneer Core Blank: ½" and ¾" only (7/16" and <sup>11</sup>/16" blanks)
- ArmorCore: ½" and ¾" only AND must be modified or calibrated
- Overlay-grade ArmorCore
- Thin MDF:  $\leq \frac{1}{4}$ "
- Particleboard: 3/4" and 5/8"

## Constructions that are NOT available include:

- Veneer Core 1-Step
- Composite (other than those listed above)
- ArmorCore 1-Step (panel or overlay-grade)
- ApplePly

TruYield panels allow for efficient use of a panel and less waste, increasing your profits.